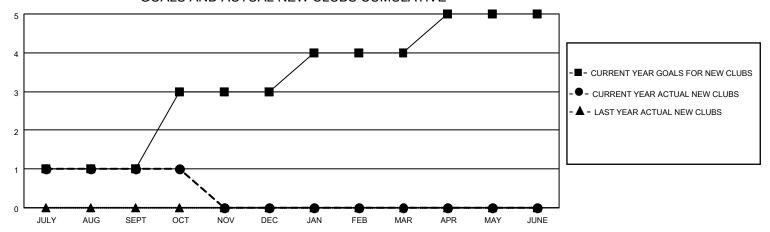

## GOALS AND ACTUAL NEW CLUBS CUMULATIVE

## MONTHLY MEMBERSHIP PROGRESS REPORT

LOCATION INDIA District 324 E Results as of: 10/31/2021

| Clubs RESULTS FOR 2021-2022 |   |   |   | Members RESULTS FOR 2021-2022 |     |     |     |
|-----------------------------|---|---|---|-------------------------------|-----|-----|-----|
|                             |   |   |   |                               |     |     |     |
| JULY/AUG/SEPT               | 1 | 1 | 6 | JULY/AUG/SEPT                 | 50  | 337 | 202 |
| OCT/NOV/DEC                 | 2 | 0 | 0 | OCT/NOV/DEC                   | 100 | 19  | 17  |
| JAN/FEB/MAR                 | 1 | 0 | 0 | JAN/FEB/MAR                   | 100 | 0   | 0   |
| APR/MAY/JUNE                | 1 | 0 | 0 | APR/MAY/JUNE                  | 50  | 0   | 0   |