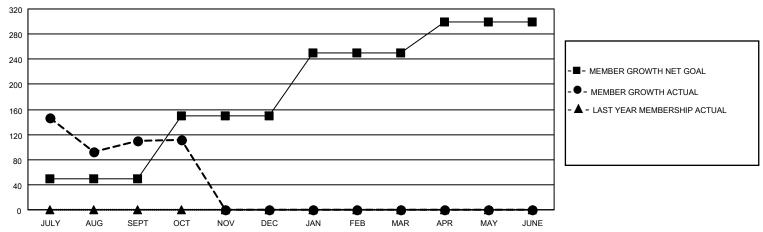

## GOALS AND ACTUAL MEMBERS CUMULATIVE

| DROPPED CLUBS: 6 |     | 107 CLUBS OF 171 ADDED 1 OR<br>MORE NEW MEMBERS | GENDER DISTRIBUTION                   |                |  |
|------------------|-----|-------------------------------------------------|---------------------------------------|----------------|--|
|                  |     | MALE                                            |                                       | 6,000 (77.62%) |  |
|                  |     |                                                 | FEMALE                                | 1,730 (22.38%) |  |
| DROPPED MEMBERS  |     |                                                 | NON BINARY                            | 0 (0.00%)      |  |
|                  |     |                                                 | PREFER NOT TO ANSWER                  | 0 (0.00%)      |  |
| DECEASED         | 14  |                                                 |                                       | ,              |  |
| CLUB CANCELLED   | 136 | CLICK HERE FOR CUMULATIVE                       | TOTAL FAMILY UNIT MEMBERS             | 3,990          |  |
| OTHER            | 69  | MEMBERSHIP DATA                                 |                                       |                |  |
| TOTAL            | 219 |                                                 | FAMILY MEMBERS PAYING HALF DUES 2,578 |                |  |
|                  |     |                                                 |                                       |                |  |

## MONTHLY MEMBERSHIP PROGRESS REPORT

LOCATION INDIA District 324 E Results as of: 10/31/2021

| Clubs RESULTS FOR 2021-2022 |   |   |   | Members RESULTS FOR 2021-2022 |     |     |     |
|-----------------------------|---|---|---|-------------------------------|-----|-----|-----|
|                             |   |   |   |                               |     |     |     |
| JULY/AUG/SEPT               | 1 | 1 | 6 | JULY/AUG/SEPT                 | 50  | 337 | 202 |
| OCT/NOV/DEC                 | 2 | 0 | 0 | OCT/NOV/DEC                   | 100 | 19  | 17  |
| JAN/FEB/MAR                 | 1 | 0 | 0 | JAN/FEB/MAR                   | 100 | 0   | 0   |
| APR/MAY/JUNE                | 1 | 0 | 0 | APR/MAY/JUNE                  | 50  | 0   | 0   |